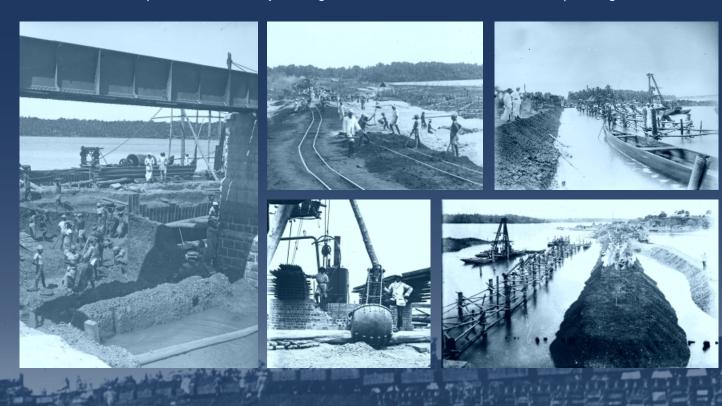

# Measured, Meticulous & Practical A construction legacy of 125 years

The passion for creating architectural marvels is in the DNA!

Well over a century ago, when India was lacking infrastructure but very few had expertise in construction, Vishnu. R. Ranade broke the conventional professional barriers by stepping into infrastructure development. Thus, Ranade brand was flagged in the construction sector.

Showing great visionary approach, he built important structures including bridges, dams, roads, railway lines, etc. across India and abroad.

Among the reputed projects which got shaped at the hands of V. R. Ranade & Sons is the classic building of the original **Pune Railway Station**.