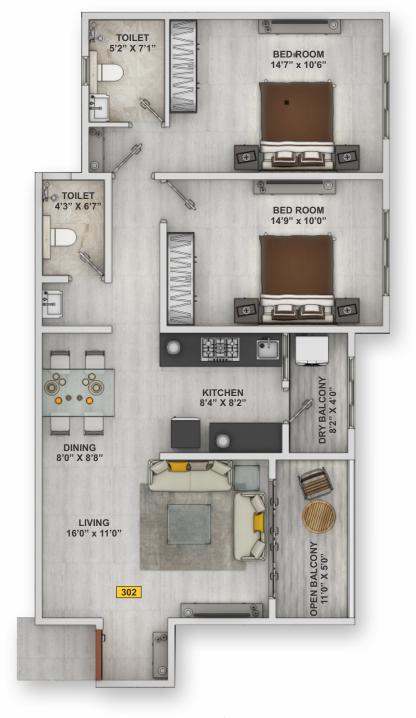

All Area In Sq.Mtr.

| FLAT NO. | CARPET | OPEN<br>BALCONY | Encl.<br>BALCONY | TERRACE |
|----------|--------|-----------------|------------------|---------|
| 302      | 74.76  | 8.01            | 0                | 0       |