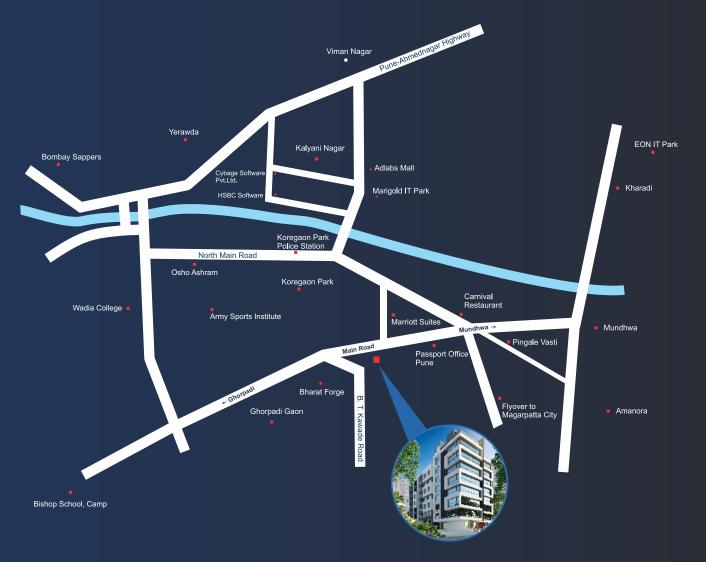

## **ADVANTAGE LOCATION**

Ghorpadi – Mundhwa Road has turned out to be one path: many destinations for this eastern pocket of Pune city.

## CONNECTIVITY

Ghorpadi – KP