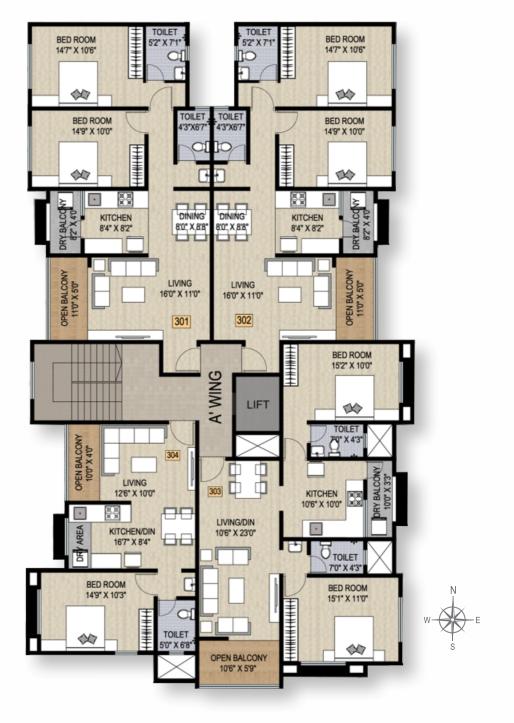

g in its place and a place for everything

That's how we want you to feel with the really large sized rooms.

Whether it is the old memorabilia which you do not know where to store or the ever flowing new goodies that you buy for you dear ones, bring them on.

# Moments to enjoy

Ideal planning for long conversations with lots of tea! Sitting in the living room, the setup makes good interface with the kitchen/dining area and offers a nice view from the balcony where you can make a pretty garden.





All Area In Sq.Mtr.

| FLAT NO. | CARPET | OPEN<br>BALCONY | Encl.<br>BALCONY | TERRACE |
|----------|--------|-----------------|------------------|---------|
| 302      | 74.76  | 8.01            | 0                | 0       |



• 00 00









#### 3<sup>rd</sup> FLOOR PLAN

ADJ. B' WING



#### **GROUND FLOOR PLAN**



\*Size and location subject to change



## **ADVANTAGE LOCATION**

Ghorpadi – Mundhwa Road has turned out to be one path: many destinations for this eastern pocket of Pune city.

## **PROXIMITY**



markets





retail









Entertainment Dining / Partying

Gymnasiums

## CONNECTIVITY



Ghorpadi – KP

# RECENTLY COMPLETED PROJECTS





































# THE CREATORS OF **PRACTICAL HOMES**









#### Hands build a house whereas Hearts build a home

Yes, we are passionate about creating spaces which will be enjoyed by each family member equally. Smaller nuances like putting the switch panel at a convenient place, making balconies safe for children to use, using colours that commonly appeal, providing railings at climbs and stairs for se