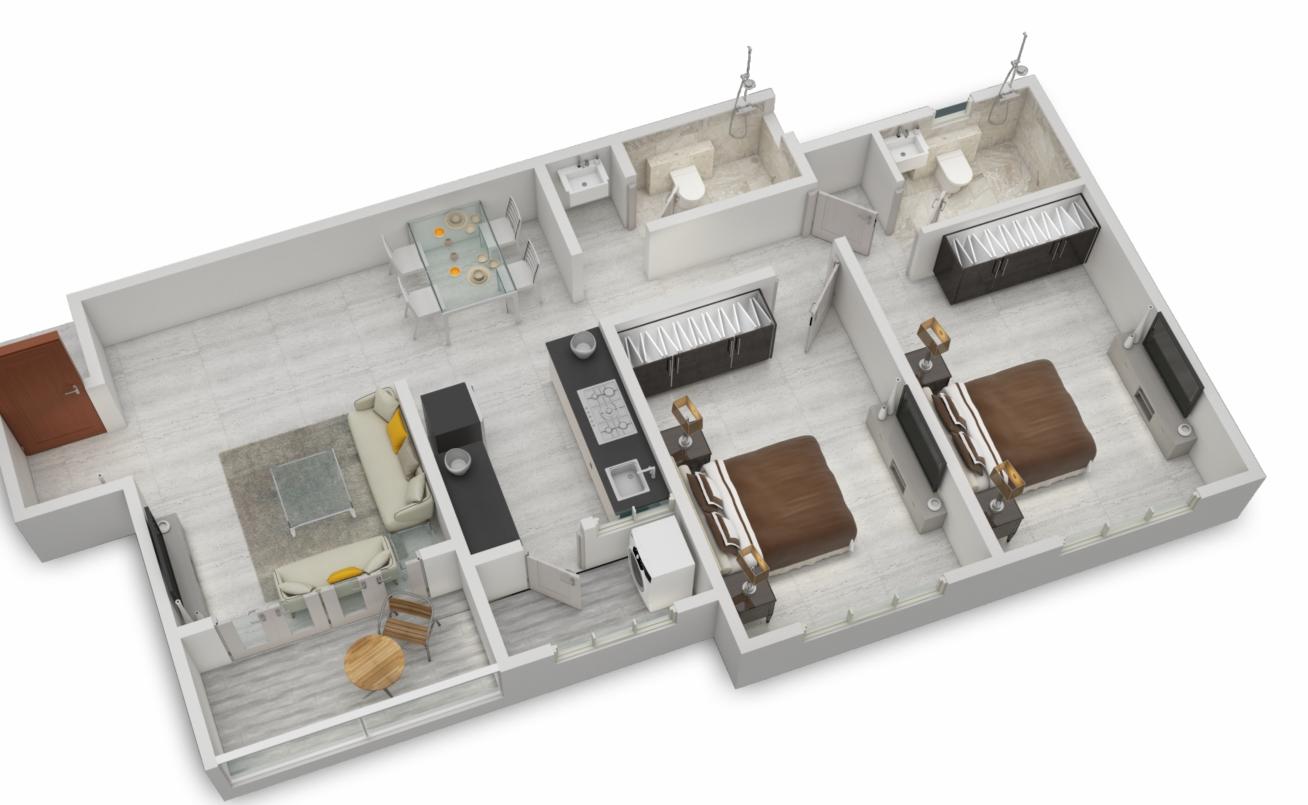

# Everything in its place and a place for everything

That's how we want you to feel with the really large sized rooms.

Whether it is the old memorabilia which you do not know where to store or the ever flowing new goodies that you buy for you dear ones, bring them on.

# Moments to enjoy

Ideal planning for long conversations with lots of tea! Sitting in the living room, the setup makes good interface with the kitchen/dining area and offers a nice view from the balcony where you can make a pretty garden.